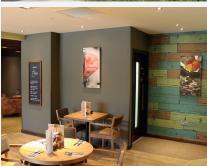

# **Project Summary**

This Premier Inn was decorated throughout by the Story Team including its 80 bedrooms, bar and restaurant, communal areas and the back of house sections.

The team applied Dulux Diamond Matt emulsion throughout to ceilings and walls and Dulux Satinwood to all woodwork.

Tektura wallpaper was also applied to the feature wall areas and corridors.

We were also asked to coat the floors in the refuse areas and used a 2-pack floor paint for longevity.

Finally, Dulux metal shield gloss was applied to metalwork in the stairwells and demarcations were completed in the car park areas to the steelwork and walls.