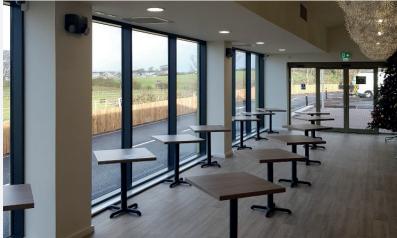

# **Project Summary**

This garden centre went through an extensive redecoration including works to offices, the café, sales floor, toilets and the lobby to the outer garden centre.

The name of the project was brought to life with the café and its extensive views of the sea being redecorated throughout.

The building was previously a school which was transformed into a garden centre approximately 10 years ago. During this renovation, a new canopy was added.

Johnstones paints were used to achieve flawless finishes applied by brush and roller. We were also able to carry out spraying on this project and even finished the walls with spray which gave way for a faultless finish.