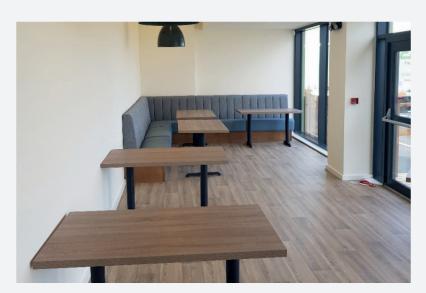

# **Project Summary**

This garden centre went through an extensive redecoration including works to offices, the café, sales floor, toilets and the lobby to the outer garden centre.

The name of the project was brought to life with the café and its extensive views of the sea being redecorated throughout.

The building was previously a school which was transformed into a garden centre approximately 10 years ago. During this renovation, a new canopy was added.

Johnstones paints were used to achieve flawless finishes applied by brush and roller. We were also able to carry out spraying on this project and even finished the walls with spray which gave way for a faultless finish.