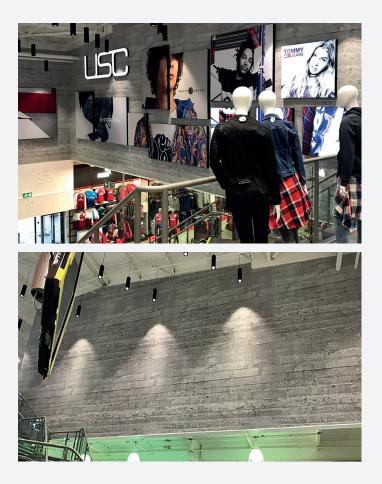

#### **Project Summary**

Existing nearly new building requiring fitout of Flagship Sports Direct, USC and Flannels Stores.

This was a challenging job involving us working in a live environment and included completing technical tasks at high level.

We completed spray painting to high level areas using mechanical access equipment including painting cable trays whilst the stores had to remain open and safe to its customers. To allow this we protected public areas and clothing as the client had to keep trading whilst work on the fit out continued. We also painted plaster ceilings and walls using airless spray, brush and roller in various colours to match the clients design standard. Finally, we applied bespoke wallpaper, including digital prints, to various areas including a high-level staircase which was obviously challenging due to access requirements.